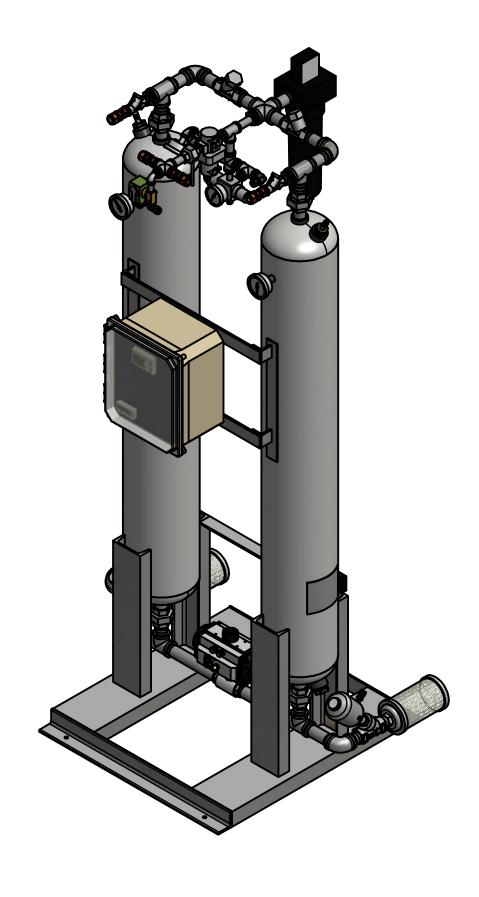

## HRL-0100-1 HEATLESS DESICCANT AIR DRYER GENERAL ARRANGEMENT

REV.

FRACTIONS =± 1/4 "

**TOLERANCES UNLESS** 

OTHERWISE SPECIFIED:

ANGLES  $=\pm$  3° INCHES = $\pm$  1/2 "

FINISH = 250

REV. ECO.

**REVISION LOG** DESCRIPTION REV. ECO. DATE APPROVED PRODUCTION UPDATES 8/29/2022 1304 WS

| PARTS LIST |         |                              |
|------------|---------|------------------------------|
| ITEM       | QTY     | DESCRIPTION                  |
| 1          | 2       | CHECK VALVE, PURGE           |
| 2          | 1       | PRESSURE REGULATOR, PURGE    |
| 3          | 1       | PRESSURE GAUGE, PURGE        |
| 4          | 2       | CHECK VALVE, OUTLET          |
| 5          | 1       | PARTICULATE AFTER-FILTER     |
| 6          | 1       | DEW POINT MONITOR (OPTIONAL) |
| 7          | 1       | SOLENOID VALVE, REPRESS      |
| 8          | 1       | MOISTURE INDICATOR           |
| 9          | 2       | RELIEF VALVE, TANK           |
| 10         | 1       | PRESSURE REGULATOR, CONTROL  |
| 11         | 1       | PRESSURE GAUGE, CONTROL      |
| 12         | 2       | PRESSURE GAUGE, TANK         |
| 13         | 1       | 3-WAY BALL VALVE, INLET      |
| 14         | 1       | COALESCER PRE-FILTER         |
| 15         | 2       | ANGLE BODY VALVE, EXHAUST    |
| 16         | 2       | MUFFLER, EXHAUST             |
| 17         | 110 LBS | DESICCANT                    |