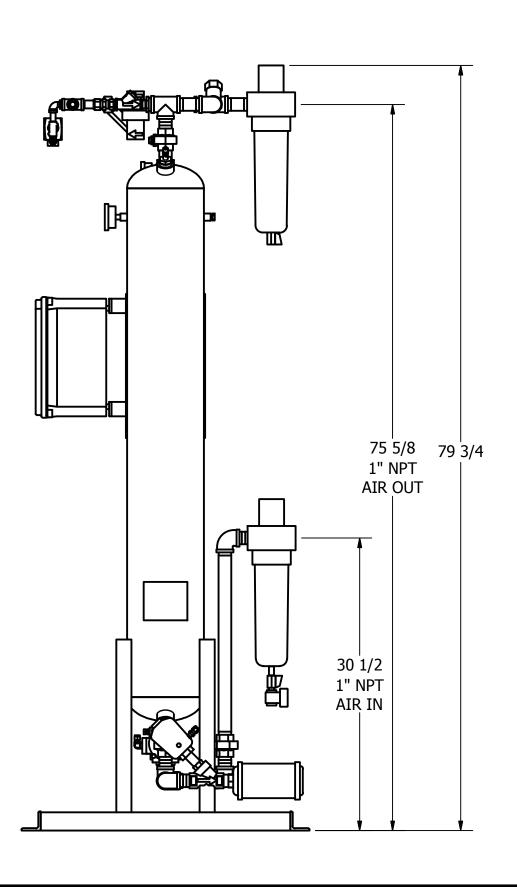

WS

AT20-522 DATE: 2/24/2015

DRAWING NO.

SHEET: 1 OF 2 SCALE: N/A

13 1/4 28 1/2 30

-20 3/8--26 3/8--36 1/4-

**PRELIMINARY** 

DATE:

## HRL-0100-1 HEATLESS DESICCANT AIR DRYER **GENERAL ARRANGEMENT**

DRAWING NO. AT20-522

SHEET: 2 OF 2

**TOLERANCES UNLESS** OTHERWISE SPECIFIED:

FRACTIONS =± 1/4 "

ANGLES = $\pm$  3° INCHES = $\pm$  1/2 "

Н