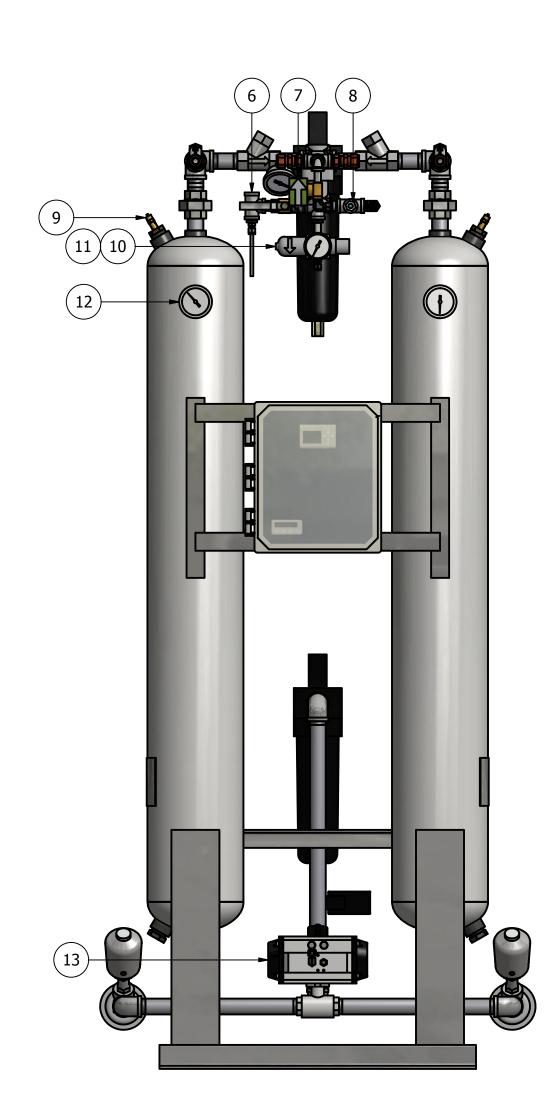

## HRL-0100-1 HEATLESS DESICCANT AIR DRYER **GENERAL ARRANGEMENT**

DRAWING NO. AT20-522

SHEET: 2 OF 2

**TOLERANCES UNLESS** OTHERWISE SPECIFIED:

FRACTIONS =± 1/4 "

ANGLES = $\pm$  3° INCHES = $\pm$  1/2 "

Н

**REVISION LOG** DESCRIPTION REV. ECO. DATE APPROVED PRODUCTION UPDATES 8/29/2022 1304 WS

| PARTS LIST |         |                              |
|------------|---------|------------------------------|
| ITEM       | QTY     | DESCRIPTION                  |
| 1          | 2       | CHECK VALVE, PURGE           |
| 2          | 1       | PRESSURE REGULATOR, PURGE    |
| 3          | 1       | PRESSURE GAUGE, PURGE        |
| 4          | 2       | CHECK VALVE, OUTLET          |
| 5          | 1       | PARTICULATE AFTER-FILTER     |
| 6          | 1       | DEW POINT MONITOR (OPTIONAL) |
| 7          | 1       | SOLENOID VALVE, REPRESS      |
| 8          | 1       | MOISTURE INDICATOR           |
| 9          | 2       | RELIEF VALVE, TANK           |
| 10         | 1       | PRESSURE REGULATOR, CONTROL  |
| 11         | 1       | PRESSURE GAUGE, CONTROL      |
| 12         | 2       | PRESSURE GAUGE, TANK         |
| 13         | 1       | 3-WAY BALL VALVE, INLET      |
| 14         | 1       | COALESCER PRE-FILTER         |
| 15         | 2       | ANGLE BODY VALVE, EXHAUST    |
| 16         | 2       | MUFFLER, EXHAUST             |
| 17         | 110 LBS | DESICCANT                    |