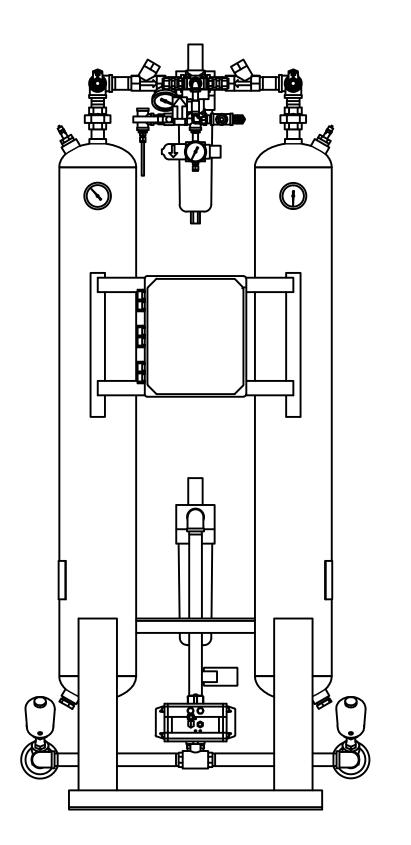

## HRL-0100-1 HEATLESS DESICCANT AIR DRYER GENERAL ARRANGEMENT

REV.

FRACTIONS =± 1/4 "

**TOLERANCES UNLESS** 

OTHERWISE SPECIFIED:

ANGLES  $=\pm$  3° INCHES = $\pm$  1/2 "

FINISH = 250

REV. ECO.

**REVISION LOG** DESCRIPTION REV. ECO. DATE APPROVED PRODUCTION UPDATES 8/29/2022 1304 WS

| PARTS LIST |         |                              |
|------------|---------|------------------------------|
| ITEM       | QTY     | DESCRIPTION                  |
| 1          | 2       | CHECK VALVE, PURGE           |
| 2          | 1       | PRESSURE REGULATOR, PURGE    |
| 3          | 1       | PRESSURE GAUGE, PURGE        |
| 4          | 2       | CHECK VALVE, OUTLET          |
| 5          | 1       | PARTICULATE AFTER-FILTER     |
| 6          | 1       | DEW POINT MONITOR (OPTIONAL) |
| 7          | 1       | SOLENOID VALVE, REPRESS      |
| 8          | 1       | MOISTURE INDICATOR           |
| 9          | 2       | RELIEF VALVE, TANK           |
| 10         | 1       | PRESSURE REGULATOR, CONTROL  |
| 11         | 1       | PRESSURE GAUGE, CONTROL      |
| 12         | 2       | PRESSURE GAUGE, TANK         |
| 13         | 1       | 3-WAY BALL VALVE, INLET      |
| 14         | 1       | COALESCER PRE-FILTER         |
| 15         | 2       | ANGLE BODY VALVE, EXHAUST    |
| 16         | 2       | MUFFLER, EXHAUST             |
| 17         | 110 LBS | DESICCANT                    |