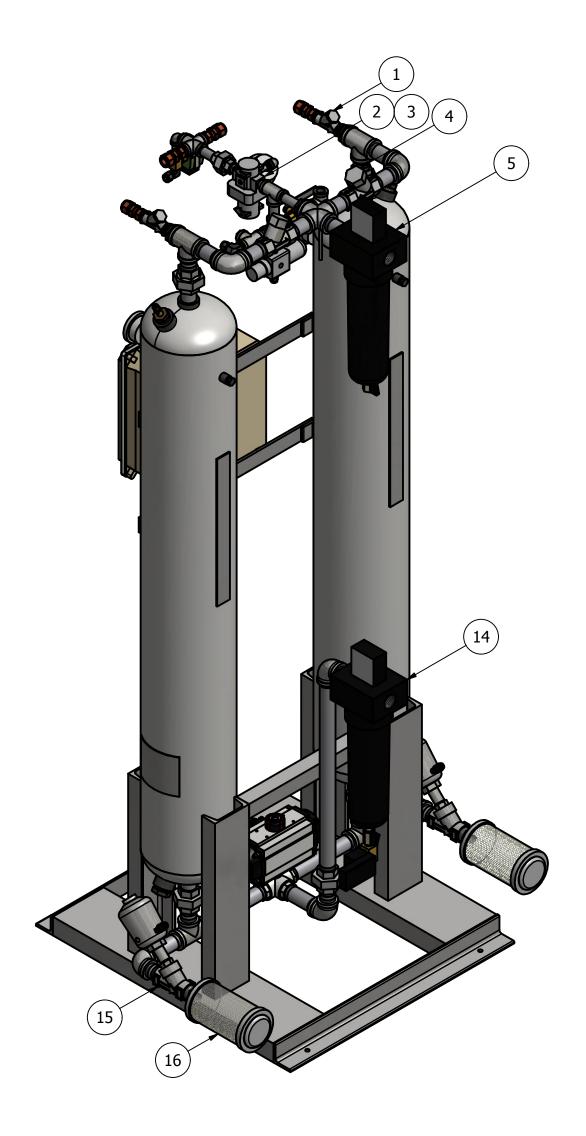

## HRL-0100-1 HEATLESS DESICCANT AIR DRYER GENERAL ARRANGEMENT

REV.

FRACTIONS =± 1/4 "

**TOLERANCES UNLESS** 

OTHERWISE SPECIFIED:

ANGLES  $=\pm$  3° INCHES = $\pm$  1/2 "

FINISH = 250

REV. ECO.

**REVISION LOG** DESCRIPTION REV. ECO. DATE APPROVED PRODUCTION UPDATES 8/29/2022 1304 WS

| PARTS LIST |         |                              |
|------------|---------|------------------------------|
| ITEM       | QTY     | DESCRIPTION                  |
| 1          | 2       | CHECK VALVE, PURGE           |
| 2          | 1       | PRESSURE REGULATOR, PURGE    |
| 3          | 1       | PRESSURE GAUGE, PURGE        |
| 4          | 2       | CHECK VALVE, OUTLET          |
| 5          | 1       | PARTICULATE AFTER-FILTER     |
| 6          | 1       | DEW POINT MONITOR (OPTIONAL) |
| 7          | 1       | SOLENOID VALVE, REPRESS      |
| 8          | 1       | MOISTURE INDICATOR           |
| 9          | 2       | RELIEF VALVE, TANK           |
| 10         | 1       | PRESSURE REGULATOR, CONTROL  |
| 11         | 1       | PRESSURE GAUGE, CONTROL      |
| 12         | 2       | PRESSURE GAUGE, TANK         |
| 13         | 1       | 3-WAY BALL VALVE, INLET      |
| 14         | 1       | COALESCER PRE-FILTER         |
| 15         | 2       | ANGLE BODY VALVE, EXHAUST    |
| 16         | 2       | MUFFLER, EXHAUST             |
| 17         | 110 LBS | DESICCANT                    |